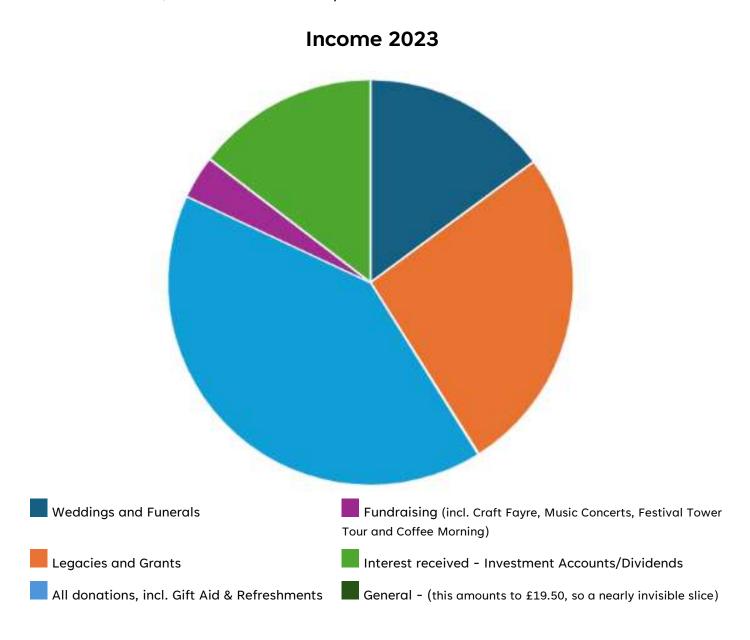

#### Income/Expenditure

In 2023 an income total of £38,849.69 was received by St Mary's. This compared with expenditure of £28,923.60 leaving a surplus of £9,926.09.

Please see the £38,849.69 divided on the pie chart below:

Giving increased in 2023, but there is now a variation in how the church receives regular giving. For example, the Parish Giving Scheme which was introduced in 2023 cannot be compared to previous years.

Grants are another important part of our income and we are grateful to the Whittlesey Charity for the grant money received in 2023.

Please see above for the breakdown of expenses in 2023.

Please note that even though the largest expense was the Parish Share in 2023 (within costs of ministry above), there was still a shortfall of £12,828 as detailed below. Please note that then the next largest expense is insurance which has decreased in 2023 from £5,586.02 in 2022 to £5,270.91.